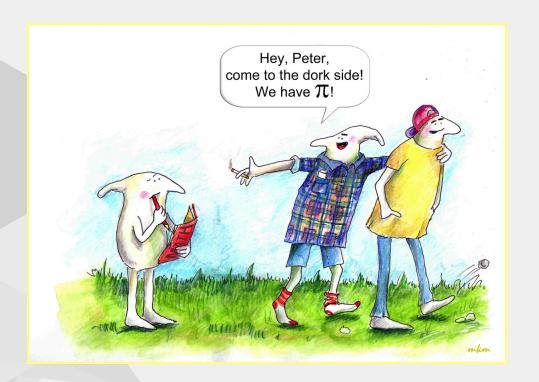

## **FUNNY PICTURE**

Answer the questions which are linked to the buttons on the gameboard on the next page. You have two attempts to find the correct answer. The correct answer unhides a part of a hidden picture. If you fail, the corresponding part of the picture will be dimmed.

Created by P. Vondráková, P. Beremlijski, M. Litschmannová and R. Mařík from Department of Applied Mathematics, VŠB – Technical University of Ostrava.

The picture was created by M. Musialová.

This is the last Page of the puzzle. You can return to the gameboard by clicking here.